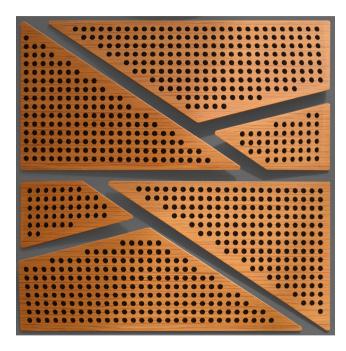

## WDETANA1AALGRBNTK2

TEAK 20MM PERFORATION

 $47.24'' \times 23.62''$  (120  $\times$  60 cm) panels come in sets of two.  $23.62'' \times 23.62''$  (60  $\times$  60 cm) panels come in sets of four. The number of panels per box is the minimum suggested amount to create the design envisioned by Mikodam.

## **DIMENSIONS**

X : 23.62" - 60 cm

Y: 47.24" - 120 cm

D: 3.42" - 8.7 cm

W: 26.0 lbs - 11.8 kg

\*Perforated surface options with two different diameters are available.

Rail depth is not included in the measurements. (Depth of rail: 1" - 2,5 cm)