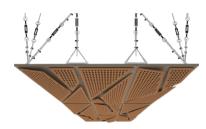

## **DETA**





## WDETANA1AALGRBNTK2

TEAK 20MM PERFORATION

 $47.24'' \times 23.62''$  (120  $\times$  60 cm) panels come in sets of two.  $23.62'' \times 23.62''$  (60  $\times$  60 cm) panels come in sets of four. The number of panels per box is the minimum suggested amount to create the design envisioned by Mikodam.



## CEILING APPLICATION





## **DIMENSIONS**



X : 23.62" - 60 cm

Y: 47.24" - 120 cm

D: 3.42" - 8.7 cm

W: 26.0 lbs - 11.8 kg

\*Perforated surface options with two different diameters are available.

Rail depth is not included in the measurements. (Depth of rail: 1" - 2,5 cm)

\*\*Can be used with baseboard upon request.