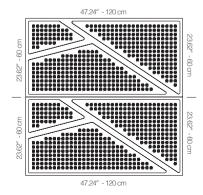

## WDETANA1AALGRBNTK2

TEAK 20MM PERFORATION

 $47.24'' \times 23.62''$  (120  $\times$  60 cm) panels come in sets of two.  $23.62'' \times 23.62''$  (60  $\times$  60 cm) panels come in sets of four. The number of panels per box is the minimum suggested amount to create the design envisioned by Mikodam.

## **DIMENSIONS**

X : 23.62" - 60 cm

Y: 47.24" - 120 cm

D: 3.42" - 8.7 cm

W: 26.0 lbs - 11.8 kg

\*Perforated surface options with two different diameters are available.

Rail depth is not included in the measurements. (Depth of rail: 1" - 2,5 cm)